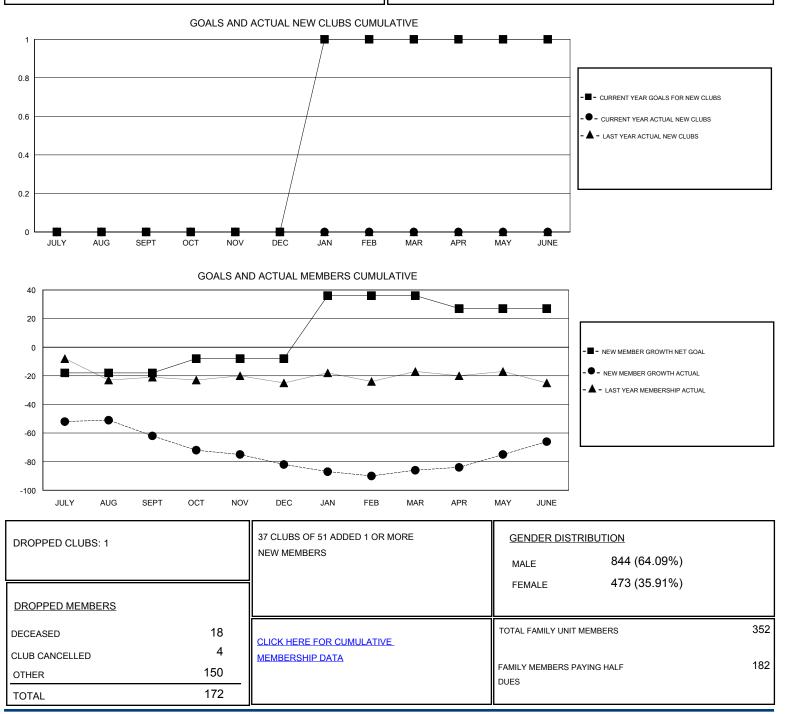

## LOCATION ONTARIO GMT CA Clubs Members RESULTS FOR 2016-2017 **RESULTS FOR 2016-2017** NEW CLUB GOAL NEW CLUBS DROPPED CLUBS NEW MEMBER GROWTH NEW MEMBER DROPPED QUARTER QUARTER NET GOAL (not reinstated GROWTH ACTUAL (not MEMBERS ACTUAL (including transfers) or transfers) reinstated or transfers) 0 0 0 -18 13 75 JULY/AUG/SEPT JULY/AUG/SEPT 0 0 1 OCT/NOV/DEC OCT/NOV/DEC 10 19 39 1 0 0 35 44 31 JAN/FEB/MAR JAN/FEB/MAR 0 0 ٥ APR/MAY/JUNE -9 43 23 APR/MAY/JUNE